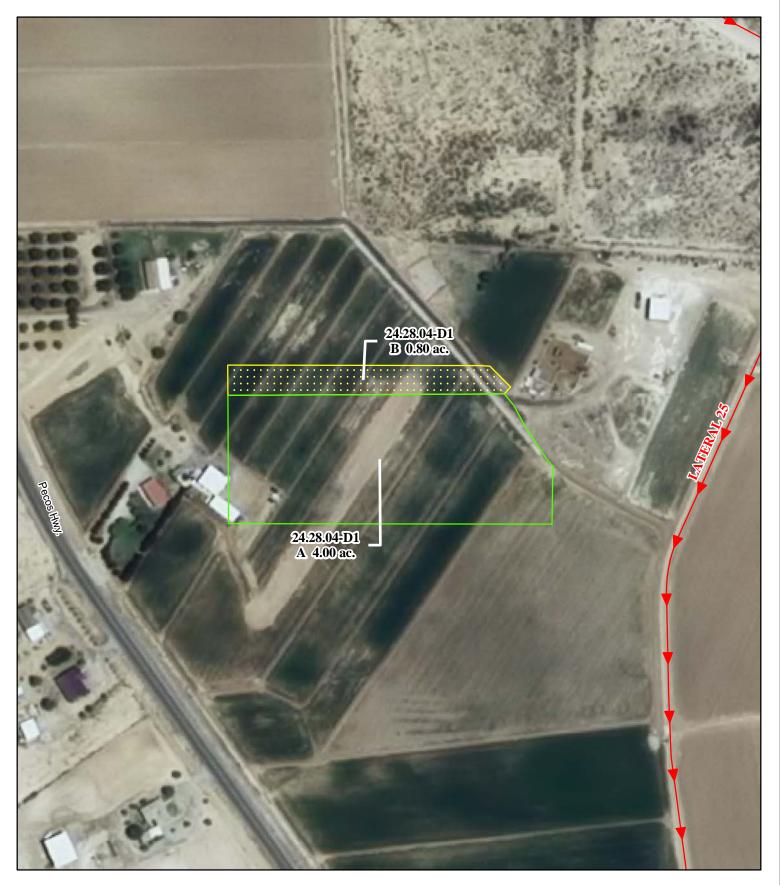

## f. Location and Amount of Irrigated Acreage:

Section 04, Township 24S, Range 28E, N.M.P.M.

Pt. SE<sup>1</sup>/<sub>4</sub>

4.00 acres

Total: 4.00 acres

As shown on the attached revised Hydrographic Survey Map for Subfile No. 24.28.04-D1, and the CID Section Hydrographic Survey Map Sheet No. 3 (1999-2011), included in Part F of this Appendix, representing the Court record as of the date of the filing of this Decree.

# f. Location and Amount of No Right Acreage:

Section 04, Township 24S, Range 28E, N.M.P.M.

Pt. SE<sup>1</sup>/4

0.80 acres

Total: 0.80 acres (No Right)

As shown on the attached revised Hydrographic Survey Map for Subfile No. 24.28.04-D1, and the CID Section Hydrographic Survey Map Sheet No. 3 (1999-2011), included in Part F of this Appendix, representing the Court record as of the date of the filing of this Decree.